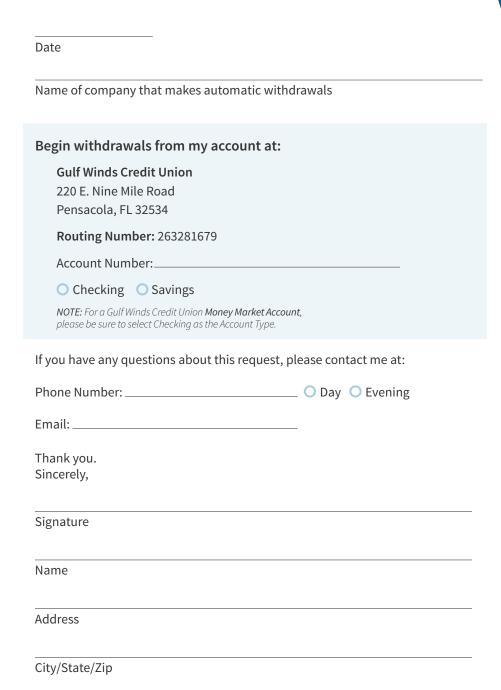

#### Update automatic payments and withdrawals

Use the **Automatic Withdrawals Change Authorization** form to have automatic withdrawals made from your Gulf Winds account. Print one authorization for each company that makes automatic withdrawals from your account.

#### **Instructions:**

Complete this form, sign it, and provide it to your payroll office or any other payer who makes automatic deposits to your account.

Print as many copies as you need.

#### What's my account number? Find it in Digital Banking:

- 1. After logging in, select the Share Account you want the deposit to go to.
- 2. Click on the *Details* tab in Digital Banking or the mobile app to see your account number.