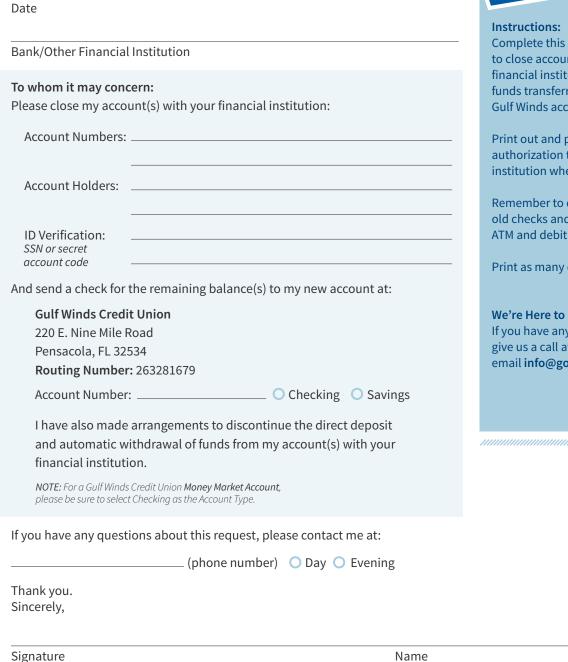

#### Close your old accounts

Use the **Close Account Change Authorization** form to close accounts at other financial institutions and have funds transferred to your Gulf Winds account. Print out and provide one authorization to each financial institution where you have accounts.

## **Change Authorization**

Complete this authorization to close accounts at other financial institutions and have funds transferred to your Gulf Winds account.

Print out and provide one authorization to each financial institution where you have accounts.

Remember to destroy and recycle old checks and destroy your old ATM and debit cards.

Print as many copies as you need.